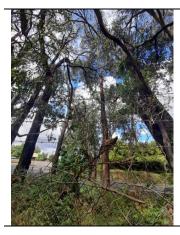

### 1.3 METHODOLOGY

- 1.3.1 This assessment is generally limited to trees as defined in AS4970-2009 *Protection of trees on development sites* "Long lived woody perennial plant greater than (or usually greater than) 3m in height with one or relatively few main stems or trunks".
- 1.3.2 All trees within the 5 metre buffer to each side of the existing boundary fence were assessed, as well as any other trees outside the buffer area with branches that extend over the fence line to a height of 6 metres or less (Figure 2).

FIGURE 2 TREE 1153, A MANNA GUM, LOCATED MORE THAN 5 METRES FROM THE FENCE BUT WITH LOW BRANCHES EXTENDING OVER THE FENCELINE

- 1.3.3 A ground-based visual assessment was undertaken for each tree identified on survey mapping provided by Jacobs. The following data were collected for each tree:
  - Taxon and Common Name;
  - Height and width, measured with a laser rangefinder;
  - Diameter at breast height (DBH) measured or estimated, estimated diameter at base (DAB);
  - Age class;
  - Health, structure and overall form;
  - Useful life expectancy (ULE);
  - Arboricultural rating.
- 1.3.4 Trees were assessed in November and December 2023.