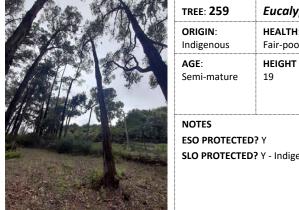

|
|---------------------------------------------|------------------|-------------------------------|------------------------------------|--------------------------------------------------|
| ORIGIN:<br>Exotic                           | HEALTH:<br>Good  | STRUCTURE:<br>Good            | FORM:<br>Symmetrical               | ULE:<br>20+years                                 |
| <b>AGE</b> :<br>Juvenile                    | HEIGHT (m):<br>5 | WIDTH (m):<br>4               | DBH (cm):<br>10<br>DAB (cm):<br>12 | <b>TPZ</b> (m):<br>2.0<br><b>SRZ</b> (m):<br>1.5 |
| NOTES Remov<br>ESO PROTECTE<br>SLO PROTECTE | D? N-Exotic      |                               | ARBORICULTUR<br>Low                | AL RATING:                                       |



| TREE: 259                               | Eucalyptus o              | <b>bliqua</b> , Messmate | Stringybark                        |                                                  |
|-----------------------------------------|---------------------------|--------------------------|------------------------------------|--------------------------------------------------|
| ORIGIN:<br>Indigenous                   | HEALTH:<br>Fair-poor      | STRUCTURE:<br>Fair-poor  | FORM:<br>Asymmetrical              | ULE:<br>6-10years                                |
| AGE:<br>Semi-mature                     | HEIGHT (m):<br>19         | WIDTH (m):<br>7          | DBH (cm):<br>38<br>DAB (cm):<br>45 | <b>TPZ</b> (m):<br>4.6<br><b>SRZ</b> (m):<br>2.4 |
| NOTES<br>ESO PROTECTEI<br>SLO PROTECTEI | D? Y<b