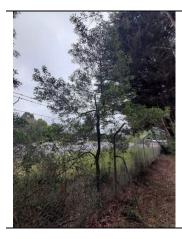

### 1.3 METHODOLOGY

- 1.3.1 This assessment is generally limited to trees as defined in AS4970-2009 *Protection of trees on development sites* "Long lived woody perennial plant greater than (or usually greater than) 3m in height with one or relatively few main stems or trunks".
- 1.3.2 All trees within the 5 metre buffer to each side of the existing boundary fence were assessed, as well as any other trees outside the buffer area with branches that extend over the fence line to a height of 6 metres or less (Figure 2).

FIGURE 2 TREE 1153, A MANNA GUM, LOCATED MORE THAN 5 METRES FROM THE FENCE BUT WITH LOW BRANCHES EXTENDING OVER THE FENCELINE

- 1.3.3 A ground-based visual assessment was undertaken for each tree identified on survey mapping provided by Jacobs. The following data were collected for each tree:
  - Taxon and Common Name;
  - Height and width, measured with a laser rangefinder;
  - Diameter at breast height (DBH) measured or estimated, estimated diameter at base (DAB);
  - Age class;
  - Health, structure and overall form;
  - Useful life expectancy (ULE);
  - Arboricultural rating.
- 1.3.4 Trees were assessed in November and December 2023.