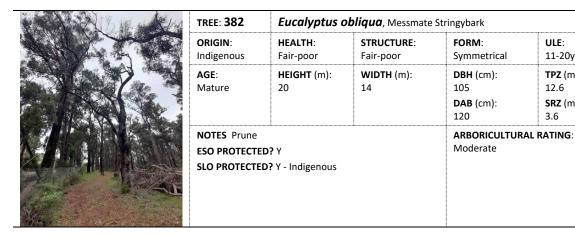

| TREE: 24                                                   | Eucalyptus obliqua, Messmate Stringybark |                         |                                                  |                                                  |
|------------------------------------------------------------|------------------------------------------|-------------------------|--------------------------------------------------|--------------------------------------------------|
| ORIGIN:<br>Indigenous                                      | HEALTH:<br>Fair-poor                     | STRUCTURE:<br>Fair-poor | FORM:<br>Symmetrical                             | ULE:<br>6-10years                                |
| AGE:<br>Over-mature                                        | HEIGHT (m):<br>20                        | WIDTH (m):<br>4         | <b>DBH</b> (cm):<br>46<br><b>DAB</b> (cm):<br>54 | <b>TPZ</b> (m):<br>5.5<br><b>SRZ</b> (m):<br>2.6 |
| NOTES<br>ESO PROTECTED? Y<br>SLO PROTECTED? Y - Indigenous |                                          |                         | ARBORICULTUR<br>Low                              | AL RATING:                                       |