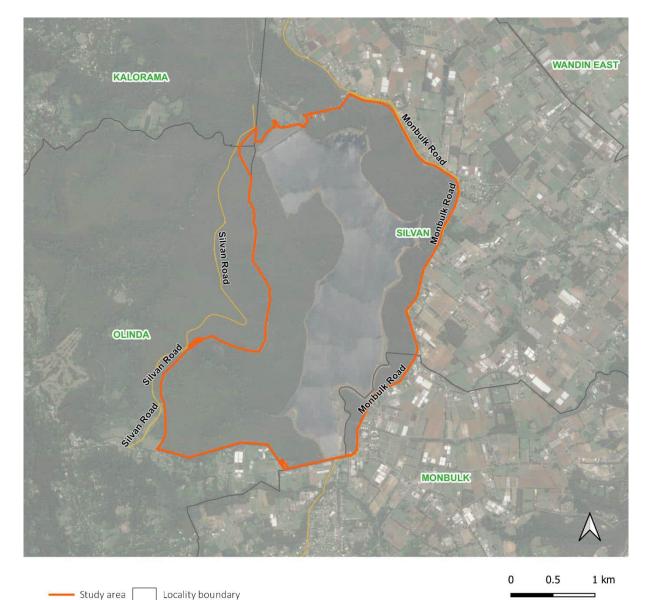

### 1.2 STUDY AREA

1.2.1The study area comprises a 5-metre buffer to each side (10 metre total width) of the existing permitter fence of Silvan<br/>Reservoir, a linear portion of land approximately 16 kilometres in length. The study area is shown at Figure 1.

FIGURE 1 STUDY AREA