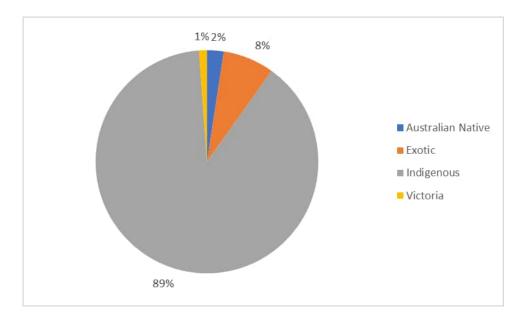

#### 2.1 OVERVIEW

2.1.1 Two thousand one hundred and nineteen trees have been assessed as part of this study, with the majority, 1795 trees, being locally indigenous taxa. The most frequently encountered species Is Messmate (*Eucalyptus obliqua*), within 969 trees assessed, followed by Narrow-leaved Peppermint (*E. radiata*), 493 trees, Silver Wattle (*Acacia dealbata*) 146 trees, and Blackwood (*A. melanoxylon*), 103 trees. An overview of the origin of assessed trees is shown at Figure 3, with the ten most encountered taxa listed at Table 2-1.

FIGURE 3 OVERVIEW OF ORIGIN OF ASSESSED TREES