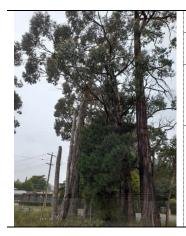

FIGURE 2 TREE 1153, A MANNA GUM, LOCATED MORE THAN 5 METRES FROM THE FENCE BUT WITH LOW BRANCHES EXTENDING OVER THE FENCELINE

- 1.3.3 A ground-based visual assessment was undertaken for each tree identified on survey mapping provided by Jacobs. The following data were collected for each tree:
  - Taxon and Common Name;
  - Height and width, measured with a laser rangefinder;
  - Diameter at breast height (DBH) measured or estimated, estimated diameter at base (DAB);
  - Age class;
  - Health, structure and overall form;
  - Useful life expectancy (ULE);
  - Arboricultural rating.
- 1.3.4 Trees were assessed in November and December 2023.