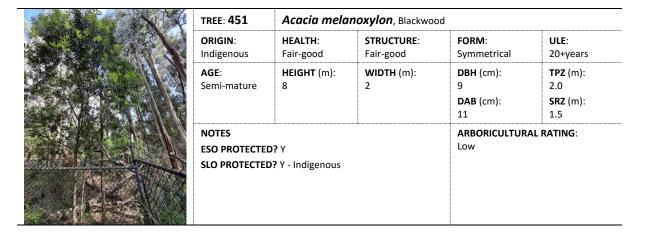

| C CONTRACTION |  |
|---------------|--|
|               |  |
| Courtes       |  |

| TREE: 5                                 | Acacia melanoxylon, Blackwood |                         |                                        |                                                  |  |  |
|-----------------------------------------|-------------------------------|-------------------------|----------------------------------------|--------------------------------------------------|--|--|
| <b>ORIGIN</b> :<br>Indigenous           | HEALTH:<br>Fair               | STRUCTURE:<br>Fair-poor | FORM:<br>Symmetrical                   | ULE:<br>11-20years                               |  |  |
| AGE:<br>Semi-mature                     | HEIGHT (m):<br>14             | WIDTH (m):<br>4         | DBH (cm):<br>16 8 8<br>DAB (cm):<br>32 | <b>TPZ</b> (m):<br>2.4<br><b>SRZ</b> (m):<br>2.1 |  |  |
| NOTES<br>ESO PROTECTEI<br>SLO PROTECTEI |                               |                         | ARBORICULTUR<br>Low                    | AL RATING:                                       |  |  |