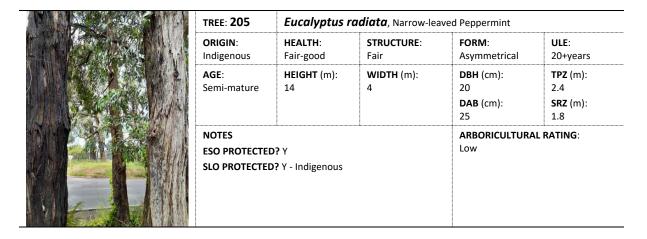

| C CONTRACTION |  |
|---------------|--|
|               |  |
| Courtes       |  |

| TREE: 5                                 | Acacia melanoxylon, Blackwood |                         |                                        |                                                  |  |  |
|-----------------------------------------|-------------------------------|-------------------------|----------------------------------------|--------------------------------------------------|--|--|
| <b>ORIGIN</b> :<br>Indigenous           | HEALTH:<br>Fair               | STRUCTURE:<br>Fair-poor | FORM:<br>Symmetrical                   | ULE:<br>11-20years                               |  |  |
| AGE:<br>Semi-mature                     | HEIGHT (m):<br>14             | WIDTH (m):<br>4         | DBH (cm):<br>16 8 8<br>DAB (cm):<br>32 | <b>TPZ</b> (m):<br>2.4<br><b>SRZ</b> (m):<br>2.1 |  |  |
| NOTES<br>ESO PROTECTEI<br>SLO PROTECTEI |                               |                         | ARBORICULTUR<br>Low                    | AL RATING:                                       |  |  |