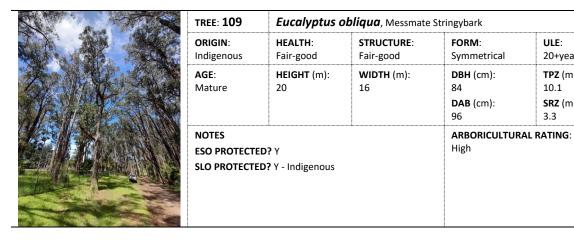

| TREE: 28                              | Eucalyptus obliqua, Messmate Stringybark |                        |                                                  |                                                   |  |  |
|---------------------------------------|------------------------------------------|------------------------|--------------------------------------------------|---------------------------------------------------|--|--|
| <b>ORIGIN</b> :<br>Indigenous         | HEALTH:<br>Fair-good                     | STRUCTURE:<br>Fair     | FORM:<br>Symmetrical                             | ULE:<br>20+years                                  |  |  |
| AGE:<br>Mature                        | HEIGHT (m):<br>20                        | <b>WIDTH</b> (m):<br>9 | <b>DBH</b> (cm):<br>84<br><b>DAB</b> (cm):<br>95 | <b>TPZ</b> (m):<br>10.1<br><b>SRZ</b> (m):<br>3.2 |  |  |
| NOTES<br>ESO PROTECTE<br>SLO PROTECTE | <b>D?</b> Y<br><b>D?</b> Y - Indigenous  |                        | ARBORICULTUR<br>Moderate                         | AL RATING:                                        |  |  |