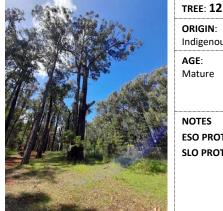

| TREE: <b>12</b>                                            | Eucalyptus radiata, Narrow-leaved Peppermint |                          |                                    |                                                  |
|------------------------------------------------------------|----------------------------------------------|--------------------------|------------------------------------|--------------------------------------------------|
| ORIGIN:<br>Indigenous                                      | HEALTH:<br>Fair-good                         | STRUCTURE:<br>Fair       | FORM:<br>Symmetrical               | ULE:<br>20+years                                 |
| AGE:<br>Semi-mature                                        | HEIGHT (m):<br>20                            | WIDTH (m):<br>7          | DBH (cm):<br>50<br>DAB (cm):<br>58 | <b>TPZ</b> (m):<br>6.0<br><b>SRZ</b> (m):<br>2.6 |
| NOTES<br>ESO PROTECTED? Y<br>SLO PROTECTED? Y - Indigenous |                                              | ARBORICULTUR<br>Moderate | AL RATING:                         |                                                  |