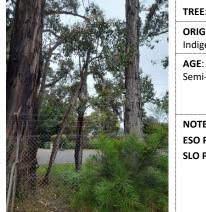

### 3.0 TREE ASSESSMENT DATA

| and Carlos | TREE: 1                                        | Pinus radiat         | <b>a</b> , Monterey Pine      |                                                    |                                                   |
|------------|------------------------------------------------|----------------------|-------------------------------|----------------------------------------------------|---------------------------------------------------|
|            | ORIGIN:<br>Exotic                              | HEALTH:<br>Fair-good | STRUCTURE:<br>Fair-good       | FORM:<br>Symmetrical                               | ULE:<br>20+years                                  |
|            | AGE:<br>Mature                                 | HEIGHT (m):<br>20    | <b>WIDTH</b> (m):<br>16       | <b>DBH</b> (cm):<br>120<br><b>DAB</b> (cm):<br>150 | <b>TPZ</b> (m):<br>14.4<br><b>SRZ</b> (m):<br>3.9 |
|            | NOTES Weed<br>ESO PROTECTED?<br>SLO PROTECTED? |                      | ARBORICULTURAL RATING:<br>Low |                                                    |                                                   |