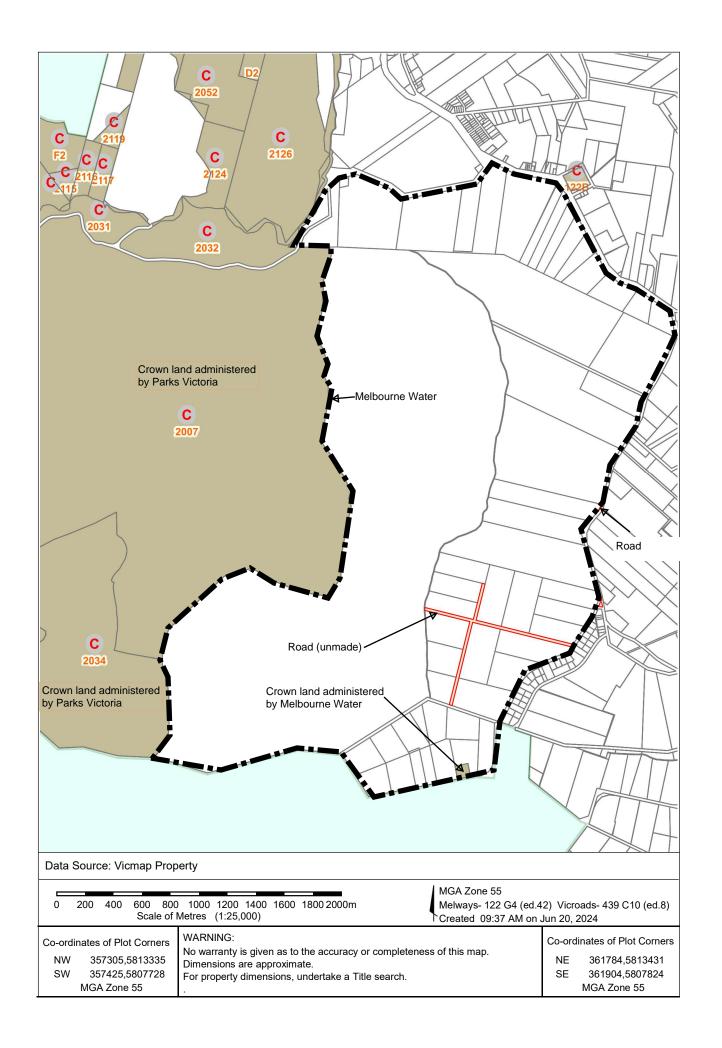

| Property address                    | Standard Parcel<br>Identifier | Tenure type | Land owner /<br>manager | Encumbrances, caveats, and easements     |
|-------------------------------------|-------------------------------|-------------|-------------------------|------------------------------------------|
| Land inside Silvan Rese             | ervoir, where works will occ  | ur          |                         |                                          |
| 65 Stonyford Road,<br>Silvan, 3795  | 1\TP834885                    | Freehold    | Melbourne Water         | N/A                                      |
|                                     | 5\LP3930                      | Freehold    | Melbourne Water         | Easement powerline (SPI Electricity Ltd) |
| 500 Monbulk Road,<br>Monbulk, 3793  | 1\TP568801                    | Freehold    | Melbourne Water         | N/A                                      |
|                                     | 1A~N\PP3146                   | Crown Grant | Melbourne Water         | N/A                                      |
| 120 Stonyford Road,<br>Silvan, 3795 | 1\TP251082                    | Freehold    | Melbourne Water         | N/A                                      |
|                                     | 1~0\PP3146                    | Crown Grant | Melbourne Water         | N/A                                      |
|                                     | 1\TP399982                    | Freehold    | Melbourne Water         | N/A                                      |
|                                     | 10~N\PP3146                   | Crown Grant | Melbourne Water         | N/A                                      |
|                                     | 1\TP449580                    | Crown Grant | Melbourne Water         | N/A                                      |
|                                     | 1\TP671329                    | Freehold    | Melbourne Water         | N/A                                      |
|                                     | 1\TP404992                    | Freehold    | Melbourne Water         | N/A                                      |
|                                     | 1\TP749195                    | Freehold    | Melbourne Water         | N/A                                      |
|                                     | 125A\PP3721                   | Crown Grant | Melbourne Water         | N/A                                      |
|                                     | 1\TP387697                    | Freehold    | Melbourne Water         | N/A                                      |
|                                     | 1\TP393162                    | Freehold    | Melbourne Water         | N/A                                      |
|                                     | PC371838                      | Freehold    | Melbourne Water         | N/A                                      |
|                                     | 1\TP432822                    | Freehold    | Melbourne Water         | N/A                                      |
|                                     | 1\TP420548                    | Freehold    | Melbourne Water         | N/A                                      |
|                                     | 1\TP929738                    | Freehold    | Melbourne Water         | N/A                                      |
|                                     | 1\TP365592                    | Freehold    | Melbourne Water         | N/A                                      |
|                                     | 1\TP592399                    | Freehold    | Melbourne Water         | N/A                                      |
|                                     | 1\TP894388                    | Freehold    | Melbourne Water         | N/A                                      |
|                                     | 6\LP3930                      | Freehold    | Melbourne Water         | Easement powerline (SPI Electricity Ltd) |
|                                     | 2\LP3930                      | Freehold    | Melbourne Water         | Easement powerline (SPI Electricity Ltd) |
|                                     | 2\TP365595                    | Freehold    | Melbourne Water         | N/A                                      |
|                                     | 10A~N\PP3146                  | Crown Folio | Melbourne Water         | N/A                                      |
|                                     | 1\TP390513                    | Freehold    | Melbourne Water         | N/A                                      |
|                                     | 9~N\PP3146                    | Freehold    | Melbourne Water         | N/A                                      |
|                                     | 1~N\PP3146                    | Freehold    | Melbourne Water         | Caveat W840060X: substation              |
|                                     | 3\LP3930                      | Freehold    | Melbourne Water         | Easement powerline (SPI Electricity Ltd) |
|                                     | 3\TP668985                    | Freehold    | Melbourne Water         | N/A                                      |
|                                     | 1\TP615021                    | Freehold    | Melbourne Water         | N/A                                      |
|                                     | 1\LP3930                      | Freehold    | Melbourne Water         | Easement powerline (SPI Electricity Ltd) |
|                                     | 6~N\PP3146                    | Freehold    | Melbourne Water         | N/A                                      |
|                                     | 1\TP371935                    | Freehold    | Melbourne Water         | N/A                                      |
|                                     | 1\TP431699                    | Freehold    | Melbourne Water         | N/A                                      |
|                                     | 1\TP607027                    | Freehold    | Melbourne Water         | N/A                                      |
|                                     | 7~N\PP3146                    | Crown Grant | Melbourne Water         | N/A                                      |
|                                     | 1\TP390942                    | Freehold    | Melbourne Water         | N/A                                      |
|                                     | 138\PP3721                    | Crown Grant | Melbourne Water         | N/A                                      |
|                                     | 1\TP607001                    | Freehold    | Roads Corporation       | N/A                                      |
|                                     | 1\TP556746                    | Freehold    | Roads Corporation       | N/A                                      |

## Silvan High Security Fence Land Tenure

| Property address                                                                     | Standard Parcel<br>Identifier | Tenure type | Land owner /<br>manager | Encumbrances, caveats, and easements     |  |  |  |
|--------------------------------------------------------------------------------------|-------------------------------|-------------|-------------------------|------------------------------------------|--|--|--|
|                                                                                      | RD\LP3930                     | Crown Grant | Federal Bank of Aust.   | Easement powerline (SPI Electricity Ltd) |  |  |  |
| Land adjacent to Silvan Reservoir, where works, occupation or access may be required |                               |             |                         |                                          |  |  |  |
| 1259-1261 Mt D'nong<br>Tourist Road Kalorama                                         | 2007\PP3146                   | Crown Folio | Parks Victoria          | N/A                                      |  |  |  |
| 10 Chalet Road Olinda                                                                | 2034\PP3146                   | Crown Folio | Parks Victoria          | N/A                                      |  |  |  |
| Monbulk Road                                                                         | 1\TP514143                    | Freehold    | Roads Corporation       | N/A                                      |  |  |  |
| Public roads where works, occupation or access may be required                       |                               |             |                         |                                          |  |  |  |
| Monbulk Road                                                                         | N/A                           | Road        | Roads corporation       | N/A                                      |  |  |  |
| Chalet Road                                                                          | N/A                           | Road        | YRSC                    | N/A                                      |  |  |  |
| McCarthy Road                                                                        | N/A                           | Road        | YRSC                    | N/A                                      |  |  |  |
| Stonyford Road                                                                       | N/A                           | Road        | YRSC                    | N/A                                      |  |  |  |
| Silvan Road                                                                          | N/A                           | Road        | YRSC                    | N/A                                      |  |  |  |