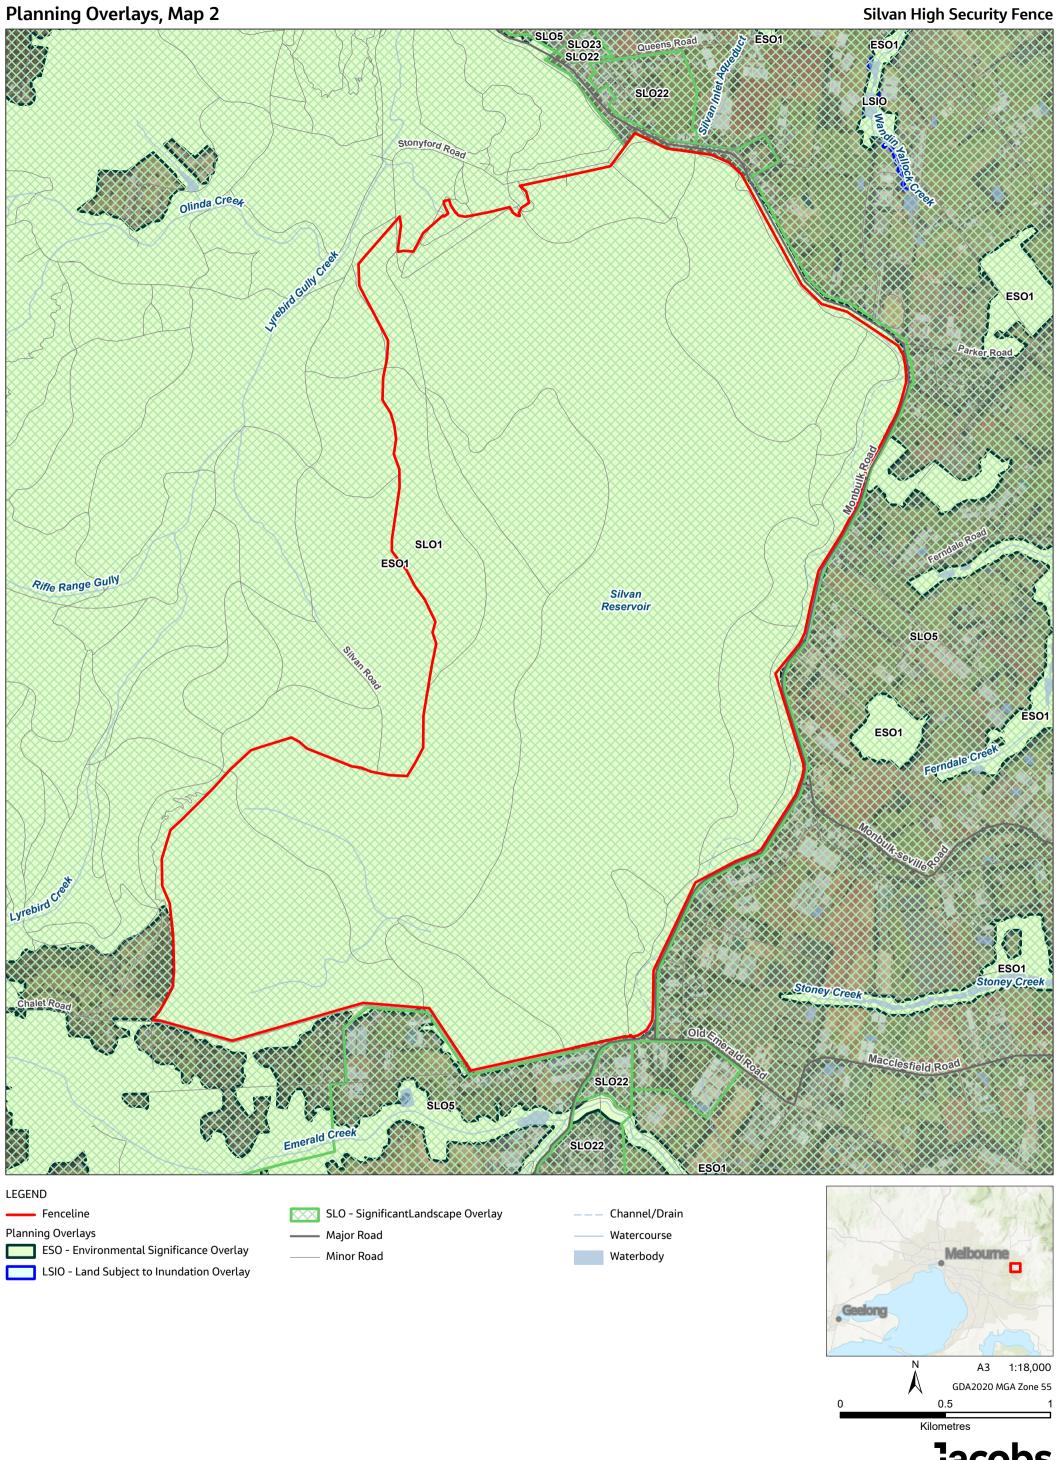

**Planning Zones Silvan High Security Fence** PCRZ/ TRZ2 GWZ1 TRZ31 GWZ1 NRZ3 GWAZ1 Queens Road GWZ1 PUZ1 C1Z C1Z NRZ3 RCZ1 PUZPPRZ olinda Creez AZ1 PUZ1 PPRZ Parker Road **GWAZ1 GWZ1 PCRZ** PUZ1 PUZ1 Affie Range Gully PUZ1 Silvan Reservoir Ferndale Creek **PPRZ** GWZ1 PUZ1 Stoney Creek RZ Chalet/Road Stoney Creek TRZ3 Emerald Greek GWZ1 IN3Z **GWAZ2** LDRZ GWZ1 **PPRZ** PCRZ GWZ1 LDRZ PCRZ **GWZ1 LEGEND** TRZ2 - Principal Road Network Fenceline NRZ - Neighbourhood Residential Zone PCRZ - Public Conservation and Resource Property Area TRZ3 - Significant Municipal Road Planning Zones Major Road PPRZ - Public Park and Recreation Zone C1Z - Commercial 1 Zone Minor Road PUZ1 - Public Use Zone Service and Utility GWAZ - Green Wedge A Zone Channel/Drain PUZ2 - Public Use Zone Education GWZ - Green Wedge Zone Watercourse PUZ6 - Public Use Zone Local Government IN3Z - Industrial 3 Zone WATER\_AREA\_POLYGON RCZ - Rural Conservation Zone LDRZ - Low Density Residential Zone Waterbody 1:18,000 Α3 GDA2020 MGA Zone 55 0.5 Kilometres