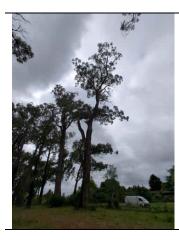

| Ant | DE |
|-----|----|
|     | N  |
|     |    |
|     |    |

-

| TREE: 1493                    | Eucalyptus o                                  | <b>bliqua</b> , Messmate | Stringybark                        |                                                  |
|-------------------------------|-----------------------------------------------|--------------------------|------------------------------------|--------------------------------------------------|
| <b>ORIGIN</b> :<br>Indigenous | HEALTH:<br>Fair                               | STRUCTURE:<br>Fair       | FORM:<br>Asymmetrical              | ULE:<br>11-20years                               |
| AGE:<br>Mature                | <b>HEIGHT</b> (m):<br>35                      | <b>WIDTH</b> (m):<br>12  | DBH (cm):<br>62<br>DAB (cm):<br>80 | <b>TPZ</b> (m):<br>7.4<br><b>SRZ</b> (m):<br>3.0 |
| ESO PROTECTE                  | anger mid canopy<br>D? Y<br>D? Y - Indigenous |                          | ARBORICULTURA<br>High              | AL RATING:                                       |