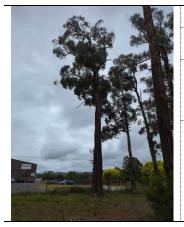

| Non- |  |
|------|--|

| TREE: 1499                                                 | Eucalyptus obliqua, Messmate Stringybark |                           |                                    |                                                  |  |
|------------------------------------------------------------|------------------------------------------|---------------------------|------------------------------------|--------------------------------------------------|--|
| <b>ORIGIN</b> :<br>Indigenous                              | HEALTH:<br>Fair                          | STRUCTURE:<br>Fair-poor   | FORM:<br>Asymmetrical              | ULE:<br>11-20years                               |  |
| AGE:<br>Mature                                             | HEIGHT (m):<br>20                        | WIDTH (m):<br>6           | DBH (cm):<br>67<br>DAB (cm):<br>80 | <b>TPZ</b> (m):<br>8.0<br><b>SRZ</b> (m):<br>3.0 |  |
| NOTES<br>ESO PROTECTED? Y<br>SLO PROTECTED? Y - Indigenous |                                          | ARBORICULTURA<br>Moderate | AL RATING:                         |                                                  |  |