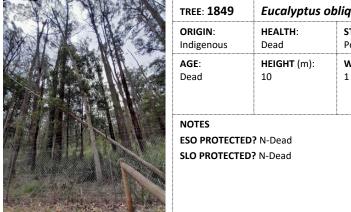

|   | TREE: 1489                              | Eucalyptus o                                | <b>bliqua</b> , Messmate | Stringybark                                      |                                                  |
|---|-----------------------------------------|---------------------------------------------|--------------------------|--------------------------------------------------|--------------------------------------------------|
|   | <b>ORIGIN</b> :<br>Indigenous           | HEALTH:<br>Dead                             | STRUCTURE:<br>Poor       | FORM:<br>Lopped/topped                           | <b>ULE</b> :<br>0                                |
| T | AGE:<br>Dead                            | HEIGHT (m):<br>8                            | WIDTH (m):<br>1          | <b>DBH</b> (cm):<br>50<br><b>DAB</b> (cm):<br>60 | <b>TPZ</b> (m):<br>6.0<br><b>SRZ</b> (m):<br>2.7 |
|   | NOTES<br>ESO PROTECTEI<br>SLO PROTECTEI | <b>D?</b> Y-Dead > 40cm<br><b>D?</b> N-Dead | DBH                      | ARBORICULTURAI<br>None                           | RATING:                                          |