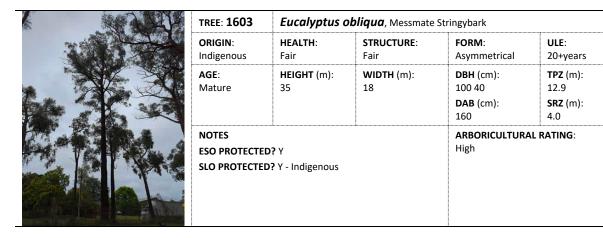

-----------------------------------|----------------------|------------------------------------|--------------------------------------------------|
| ORIGIN:<br>Indigenous                                      | HEALTH:<br>Fair                          | STRUCTURE:<br>Fair   | FORM:<br>Asymmetrical              | ULE:<br>11-20years                               |
| AGE:<br>Semi-mature                                        | HEIGHT (m):<br>12                        | WIDTH (m):<br>7      | DBH (cm):<br>27<br>DAB (cm):<br>35 | <b>TPZ</b> (m):<br>3.2<br><b>SRZ</b> (m):<br>2.1 |
| NOTES<br>ESO PROTECTED? Y<br>SLO PROTECTED? Y - Indigenous |                                          | ARBORICULTURA<br>Low | AL RATING:                         |                                                  |



|           | रामा क् |
|-----------|---------|
|           |         |
| A started |         |

| TREE: 1604                              | EE: 1604 <i>Eucalyptus radiata</i> , Narrow-leaved Peppermint |                         |                                                  |                                                  |  |
|-----------------------------------------|---------------------------------------------------------------|-------------------------|--------------------------------------------------|--------------------------------------------------|--|
| <b>ORIGIN</b> :<br>Indigenous           | HEALTH:<br>Fair-good                                          | STRUCTURE:<br>Fair-good | FORM:<br>Asymmetrical                            | ULE:<br>20+years