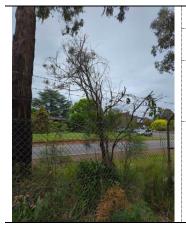

|   | TREE: 1489                              | Eucalyptus o                                | <b>bliqua</b> , Messmate | Stringybark                                      |                                                  |
|---|-----------------------------------------|---------------------------------------------|--------------------------|--------------------------------------------------|--------------------------------------------------|
|   | <b>ORIGIN</b> :<br>Indigenous           | HEALTH:<br>Dead                             | STRUCTURE:<br>Poor       | FORM:<br>Lopped/topped                           | <b>ULE</b> :<br>0                                |
| T | AGE:<br>Dead                            | HEIGHT (m):<br>8                            | WIDTH (m):<br>1          | <b>DBH</b> (cm):<br>50<br><b>DAB</b> (cm):<br>60 | <b>TPZ</b> (m):<br>6.0<br><b>SRZ</b> (m):<br>2.7 |
|   | NOTES<br>ESO PROTECTEI<br>SLO PROTECTEI | <b>D?</b> Y-Dead > 40cm<br><b>D?</b> N-Dead | DBH                      | ARBORICULTURAI<br>None                           | RATING:                                          |