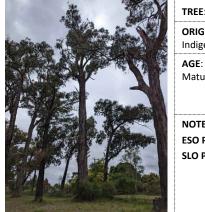

| TREE: 1490                            | Eucalyptus obliqua, Messmate Stringybark |                         |                                     |                                                   |  |
|---------------------------------------|------------------------------------------|-------------------------|-------------------------------------|---------------------------------------------------|--|
| <b>ORIGIN</b> :<br>Indigenous         | HEALTH:<br>Fair                          | STRUCTURE:<br>Fair      | FORM:<br>Asymmetrical               | ULE:<br>20+years                                  |  |
| AGE:<br>Mature                        | <b>HEIGHT</b> (m):<br>30                 | <b>WIDTH</b> (m):<br>15 | DBH (cm):<br>90<br>DAB (cm):<br>105 | <b>TPZ</b> (m):<br>10.8<br><b>SRZ</b> (m):<br>3.4 |  |
| NOTES<br>ESO PROTECTE<br>SLO PROTECTE | <b>D?</b> Y<br>D <b>?</b> Y - Indigenous |                         | ARBORICULTURA<br>High               | AL RATING:                                        |  |

| TREE: 1491                              | Eucalyptus obliqua, Messmate Stringybark |                         |                                      |                                                   |  |
|-----------------------------------------|------------------------------------------|-------------------------|--------------------------------------|---------------------------------------------------|--|
| ORIGIN:<br>Indigenous                   | HEALTH:<br>Fair-good                     | STRUCTURE:<br>Fair-good | FORM:<br>Asymmetrical                | ULE:<br>20+years                                  |  |
| AGE:<br>Mature                          | <b>HEIGHT</b> (m):<br>40                 | <b>WIDTH</b> (m):<br>15 | DBH (cm):<br>110<br>DAB (cm):<br>140 | <b>TPZ</b> (m):<br>13.2<br><b>SRZ</b> (m):<br>3.8 |  |
| NOTES<br>ESO PROTECTEI<br>SLO PROTECTEI | D? Y<br>D? Y - Indigenous                |                         | ARBORICULTURA<br>High                | AL RATING:                                        |  |

| TREE: 1492                            | Eucalyptus c              | <b>bliqua</b> , Messmate | Stringybark                                       |                                                   |
|---------------------------------------|---------------------------|--------------------------|---------------------------------------------------|---------------------------------------------------|
| <b>ORIGIN</b> :<br>Indigenous         | HEALTH:<br>Fair           | STRUCTURE:<br>Fair       | FORM:<br>Asymmetrical                             | ULE:<br>20+years                                  |
| AGE:<br>Mature                        | HEIGHT (m):<br>40         | <b>WIDTH</b> (m):<br>12  | <b>DBH</b> (cm):<br>90<br><b>DAB</b> (cm):<br>120 | <b>TPZ</b> (m):<br>10.8<br><b>SRZ</b> (m):<br>3.6 |
| NOTES<br>ESO PROTECTE<br>SLO PROTECTE | D? Y<br>D? Y - Indigenous |                          | ARBORICULTURA<br>High                             | AL RATING:                                        |