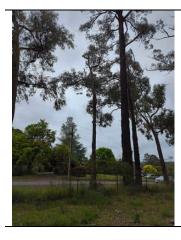

--------------------------------------------------|--------------------------------------------------|--|
| ORIGIN:<br>Indigenous                            | HEALTH:<br>Fair-good                         | STRUCTURE:<br>Fair      | FORM:<br>Asymmetrical                            | ULE:<br>20+years                                 |  |
| AGE:<br>Mature                                   | <b>HEIGHT</b> (m):<br>15                     | <b>WIDTH</b> (m):<br>15 | <b>DBH</b> (cm):<br>45<br><b>DAB</b> (cm):<br>60 | <b>TPZ</b> (m):<br>5.4<br><b>SRZ</b> (m):<br>2.7 |  |
| NOTES Light pr<br>ESO PROTECTEI<br>SLO PROTECTEI |                                              |                         | ARBORICULTURA<br>Moderate                        | AL RATING:                                       |  |



| TREE: 1602                                                 | Eucalyptus obliqua, Messmate Stringybark |                      |                                    |                                                  |
|------------------------------------------------------------|------------------------------------------|----------------------|------------------------------------|--------------------------------------------------|
| ORIGIN:<br>Indigenous                                      | HEALTH:<br>Fair                          | STRUCTURE:<br>Fair   | FORM:<br>Asymmetrical              | ULE:<br>11-20years                               |
| AGE:<br>Semi-mature                                        | HEIGHT (m):<br>12                        | WIDTH (m):<br>7      | DBH (cm):<br>27<br