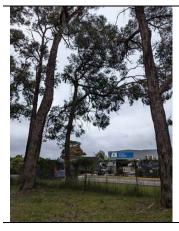

-------------------------------|------------------------------------------|-------------------------|------------------------------------|--------------------------------------------------|--|
| ORIGIN:<br>Indigenous                 | HEALTH:<br>Fair                          | STRUCTURE:<br>Fair-poor | FORM:<br>Asymmetrical              | ULE:<br>6-10years                                |  |
| AGE:<br>Mature                        | HEIGHT (m):<br>20                        | WIDTH (m):<br>13        | DBH (cm):<br>72<br>DAB (cm):<br>85 | <b>TPZ</b> (m):<br>8.6<br><b>SRZ</b> (m):<br>3.1 |  |
| NOTES<br>ESO PROTECTE<br>SLO PROTECTE | D? Y<br>D? Y - Indigenous                |                         | ARBORICULTURA<br>Moderate          | AL RATING:                                       |  |



| TREE: 1599                                     | <i>Eucalyptus radiata</i> , Narrow-leaved Peppermint |                         |                                    |                                                  |
|------------------------------------------------|------------------------------------------------------|-------------------------|------------------------------------|--------------------------------------------------|
| ORIGIN:<br>Indigenous                          | HEALTH:<br>Fair                                      | STRUCTURE:<br>Fair      | FORM:<br>Asymmetrical              | ULE:<br>20+years                                 |
| AGE:<br>Mature                                 | <b>HEIGHT</b> (m):<br>15                             | <b>WIDTH</b> (m):<br>15 | DBH (c