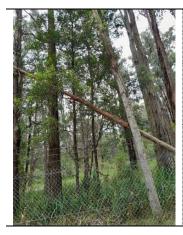

| TREE: 1496                            | Eucalyptus obliqua, Messmate Stringybark    |                    |                                                    |                                                   |  |
|---------------------------------------|---------------------------------------------|--------------------|----------------------------------------------------|---------------------------------------------------|--|
| <b>ORIGIN</b> :<br>Indigenous         | HEALTH:<br>Dead                             | STRUCTURE:<br>Poor | FORM:<br>Lopped/topped                             | ULE:<br>O                                         |  |
| <b>AGE</b> :<br>Dead                  | <b>HEIGHT</b> (m):<br>10                    | WIDTH (m):<br>1    | <b>DBH</b> (cm):<br>103<br><b>DAB</b> (cm):<br>120 | <b>TPZ</b> (m):<br>12.4<br><b>SRZ</b> (m):<br>3.6 |  |
| NOTES<br>ESO PROTECTE<br>SLO PROTECTE | <b>D?</b> Y-Dead > 40cm<br><b>D?</b> N-Dead | DBH                | ARBORICULTURA<br>None                              | L RATING:                                         |  |