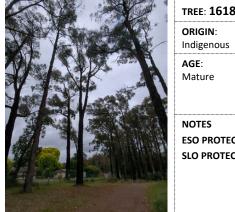

---------|------------------------------------------|------------------------------------|--------------------------------------------------|--|
| ORIGIN:<br>Indigenous                 | HEALTH:<br>Fair                         | STRUCTURE:<br>Fair                       | FORM:<br>Asymmetrical              | ULE:<br>20+years                                 |  |
| AGE:<br>Mature                        | HEIGHT (m):<br>30                       | <b>WIDTH</b> (m):<br>6                   | DBH (cm):<br>62<br>DAB (cm):<br>75 | <b>TPZ</b> (m):<br>7.4<br><b>SRZ</b> (m):<br>2.9 |  |
| NOTES<br>ESO PROTECTE<br>SLO PROTECTE | <b>D?</b> Y<br><b>D?</b> Y - Indigenous |                                          | ARBORICULTURA<br>High              | AL RATING:                                       |  |



| TREE: 1618                              | Eucalyptus obliqua, Messmate Stringybark |                         |                                      |                                                   |
|-----------------------------------------|------------------------------------------|-------------------------|--------------------------------------|---------------------------------------------------|
| <b>ORIGIN</b> :<br>Indigenous           | HEALTH:<br>Fair                          | STRUCTURE:<br>Fair-good | FORM:<br>Asymmetrical                | ULE:<br>20+years                                  |
| AGE:<br>Mature                          | <b>HEIGHT</b> (m):<br>35                 | <b>WIDTH</b> (m):<br>15 | DBH (cm):<br>101<br>DAB (cm):<br>125 | <b>TPZ</b> (m):<br>12.1<br><b>SRZ<