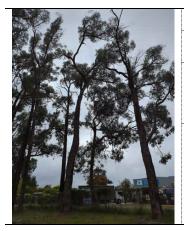

--------------------------------------------|--------------------------|-------------------------|------------------------------------|--------------------------------------------------|
| ORIGIN:<br>Indigenous                                      | HEALTH:<br>Fair          | STRUCTURE:<br>Fair-good | FORM:<br>Asymmetrical              | ULE:<br>20+years                                 |
| AGE:<br>Mature                                             | <b>HEIGHT</b> (m):<br>30 | WIDTH (m):<br>7         | DBH (cm):<br>75<br>DAB (cm):<br>90 | <b>TPZ</b> (m):<br>9.0<br><b>SRZ</b> (m):<br>3.2 |
| NOTES<br>ESO PROTECTED? Y<br>SLO PROTECTED? Y - Indigenous |                          |                         | ARBORICULTURAL RATING:<br>High     |                                                  |



| TREE: 1597                            | Eucalyptus o              | Eucalyptus obliqua, Messmate Stringybark |                                     |                                                   |  |  |
|---------------------------------------|---------------------------|------------------------------------------|-------------------------------------|---------------------------------------------------|--|--|
| <b>ORIGIN</b> :<br>Indigenous         | HEALTH:<br>Fair           | STRUCTURE:<br>Fair                       | FORM:<br>Asymmetrical               | ULE:<br>20+years                                  |  |  |
| AGE:<br>Mature                        | <b>HEIGHT</b> (m):<br>30  | <b>WIDTH</b> (m):<br>17                  | DBH (cm):<br>89<br>DAB (cm):<br>115 | <b>TPZ</b> (m):<br>1