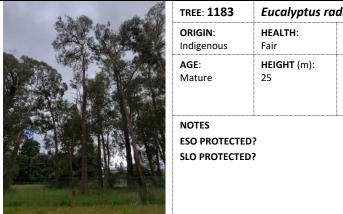

-----------------------|----------------------------------------------|----------------------|------------------------------------|------------------------------------------------|--|
| ORIGIN:<br>Indigenous                     | HEALTH:<br>Dead                              | STRUCTURE:<br>Poor   | FORM:<br>Symmetrical               | ULE:<br>0                                      |  |
| AGE:<br>Dead                              | HEIGHT (m):<br>9                             | WIDTH (m):<br>2      | DBH (cm):<br>17<br>DAB (cm):<br>23 | <b>TPZ</b> (m)<br>2.0<br><b>SRZ</b> (m)<br>1.8 |  |
| NOTES<br>ESO PROTECTED?<br>SLO PROTECTED? |                                              | ARBORICULTUR<br>None | AL RATING:                         |                                                |  |



| TREE: <b>1183</b>                         | Eucalyptus radiata, Narrow-leaved Peppermint |                        |                                                  |                                                  |  |
|-------------------------------------------|----------------------------------------------|------------------------|--------------------------------------------------|--------------------------------------------------|--|
| <b>ORIGIN</b> :<br>Indigenous             | HEALTH:<br>Fair                              | STRUCTURE:<br>Fair     | FORM:<br>Asymmetrical                            | ULE:<br>20+years                                 |  |
| AGE:<br>Mature                            | HEIGHT (m):<br>25                            | WIDTH (m):<br>8        | <b>DBH</b>