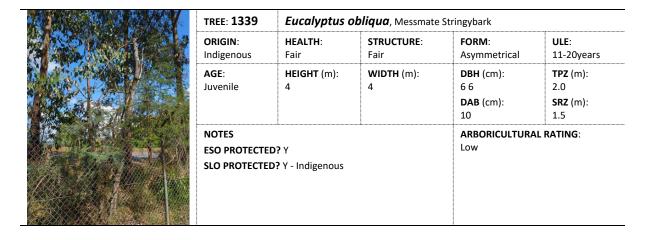

| TREE: <b>982</b>                        | Acacia mela               | <b>noxylon</b> , Blackwoo | od                                               |                                                  |
|-----------------------------------------|---------------------------|---------------------------|--------------------------------------------------|--------------------------------------------------|
| <b>ORIGIN</b> :<br>Indigenous           | HEALTH:<br>Fair-good      | STRUCTURE:<br>Fair-good   | FORM:<br>Symmetrical                             | ULE:<br>20+years                                 |
| AGE:<br>Semi-mature                     | HEIGHT (m):<br>3          | WIDTH (m):<br>2           | <b>DBH</b> (cm):<br>10<br><b>DAB</b> (cm):<br>10 | <b>TPZ</b> (m):<br>2.0<br><b>SRZ</b> (m):<br>1.5 |
| NOTES<br>ESO PROTECTEI<br>SLO PROTECTEI | D? Y<br>D? Y - Indigenous |                           | ARBORICULTUR<br>Low                              | AL RATING:                                       |