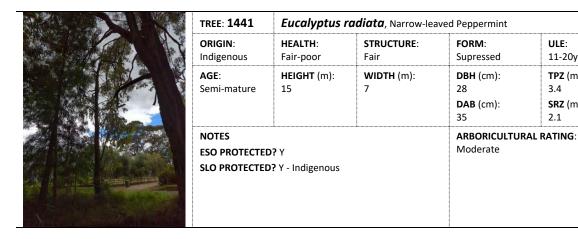

| TREE: <b>982</b>                        | Acacia mela               | <b>noxylon</b> , Blackwoo | od                                               |                                                  |
|-----------------------------------------|---------------------------|---------------------------|--------------------------------------------------|--------------------------------------------------|
| <b>ORIGIN</b> :<br>Indigenous           | HEALTH:<br>Fair-good      | STRUCTURE:<br>Fair-good   | FORM:<br>Symmetrical                             | ULE:<br>20+years                                 |
| AGE:<br>Semi-mature                     | HEIGHT (m):<br>3          | WIDTH (m):<br>2           | <b>DBH</b> (cm):<br>10<br><b>DAB</b> (cm):<br>10 | <b>TPZ</b> (m):<br>2.0<br><b>SRZ</b> (m):<br>1.5 |
| NOTES<br>ESO PROTECTEI<br>SLO PROTECTEI | D? Y<br>D? Y - Indigenous |                           | ARBORICULTUR<br>Low                              | AL RATING:                                       |