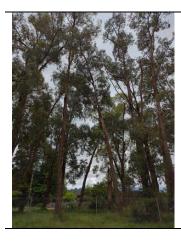

|
|-----------|---------------------------------------|--------------------------|----------------------------|------------------------------------|--------------------------------------------------|
| MARCH AND | ORIGIN:<br>Indigenous                 | HEALTH:<br>Fair-good     | STRUCTURE:<br>Fair-good    | FORM:<br>Asymmetrical              | ULE:<br>20+years                                 |
|           | AGE:<br>Mature                        | <b>HEIGHT</b> (m):<br>27 | WIDTH (m):<br>6            | DBH (cm):<br>36<br>DAB (cm):<br>42 | <b>TPZ</b> (m):<br>4.3<br><b>SRZ</b> (m):<br>2.3 |
|           | NOTES<br>ESO PROTECTE<br>SLO PROTECTE |                          |                            | ARBORICULTURA<br>High              | AL RATING:                                       |



| TREE: 1188                            | Eucalyptus I         | <b>radiata</b> , Narrow-lea | aved Peppermint                                  |                                                  |
|---------------------------------------|----------------------|-----------------------------|--------------------------------------------------|--------------------------------------------------|
| ORIGIN:<br>Indigenous                 | HEALTH:<br>Fair-good | STRUCTURE:<br>Fair          | FORM:<br>Asymmetrical                            | ULE:<br>20+years                                 |
| AGE:<br>Mature                        | HEIGHT (m):<br>20    | <b>WIDTH</b> (m):<br>13     | <b>DBH</b> (cm):<br>35<br><b>DAB</b> (cm):<br>40 | <b>TPZ</b> (m):<br>4.2<br><b>SRZ</b> (m):<br>2.3 |
| NOTES<br