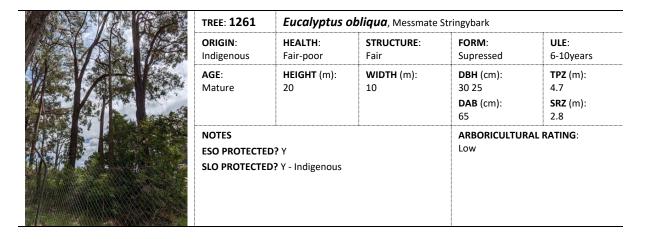

---------|----------------------------------------|--------------------------------------------------|--|--|
| ORIGIN:<br>Indigenous                                      | HEALTH:<br>Fair                          | STRUCTURE:<br>Fair      | FORM:<br>Asymmetrical                  | ULE:<br>20+years                                 |  |  |
| AGE:<br>Mature                                             | <b>HEIGHT</b> (m):<br>30                 | <b>WIDTH</b> (m):<br>17 | DBH (cm):<br>70 42<br>DAB (cm):<br>110 | <b>TPZ</b> (m):<br>9.8<br><b>SRZ</b> (m):<br>3.4 |  |  |
| NOTES<br>ESO PROTECTED? Y<br>SLO PROTECTED? Y - Indigenous |                                          | ARBORICULTURA<br>High   | AL RATING:                             |                                                  |  |  |





| TREE: 1262                                                 | Eucalyptus obliqua, Messmate Stringybark |                         |                                       |                                                  |  |  |
|------------------------------------------------------------|------------------------------------------|-------------------------|---------------------------------------|--------------------------------------------------|--|--|
| <b>ORIGIN</b> :<br>Indigenous                              | HEALTH:<br>Fair                          | STRUCTURE:<br>Fair      | FORM:<br>Asymmetrical                 | ULE:<br>20+years                                 |  |  |
| AGE:<br>Mature                                             | <b>HEIGHT</b> (m):<br>25                 | <b>