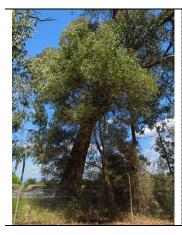

| TREE: <b>982</b>                        | Acacia mela               | <b>noxylon</b> , Blackwoo | od                                               |                                                  |
|-----------------------------------------|---------------------------|---------------------------|--------------------------------------------------|--------------------------------------------------|
| <b>ORIGIN</b> :<br>Indigenous           | HEALTH:<br>Fair-good      | STRUCTURE:<br>Fair-good   | FORM:<br>Symmetrical                             | ULE:<br>20+years                                 |
| AGE:<br>Semi-mature                     | HEIGHT (m):<br>3          | WIDTH (m):<br>2           | <b>DBH</b> (cm):<br>10<br><b>DAB</b> (cm):<br>10 | <b>TPZ</b> (m):<br>2.0<br><b>SRZ</b> (m):<br>1.5 |
| NOTES<br>ESO PROTECTEI<br>SLO PROTECTEI | D? Y<br>D? Y - Indigenous |                           | ARBORICULTUR<br>Low                              | AL RATING:                                       |