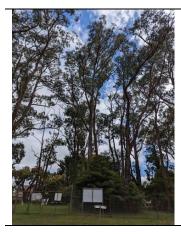

| TREE: <b>982</b>                        | Acacia mela               | <b>noxylon</b> , Blackwoo | od                                               |                                                  |
|-----------------------------------------|---------------------------|---------------------------|--------------------------------------------------|--------------------------------------------------|
| <b>ORIGIN</b> :<br>Indigenous           | HEALTH:<br>Fair-good      | STRUCTURE:<br>Fair-good   | FORM:<br>Symmetrical                             | ULE:<br>20+years                                 |
| AGE:<br>Semi-mature                     | HEIGHT (m):<br>3          | WIDTH (m):<br>2           | <b>DBH</b> (cm):<br>10<br><b>DAB</b> (cm):<br>10 | <b>TPZ</b> (m):<br>2.0<br><b>SRZ</b> (m):<br>1.5 |
| NOTES<br>ESO PROTECTEI<br>SLO PROTECTEI | D? Y<br>D? Y - Indigenous |                           | ARBORICULTUR<br>Low                              | AL RATING:                                       |