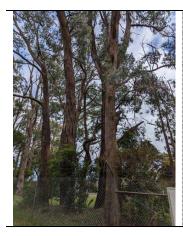

| TREE: <b>982</b>                        | Acacia mela               | <b>noxylon</b> , Blackwoo | od                                               |                                                  |
|-----------------------------------------|---------------------------|---------------------------|--------------------------------------------------|--------------------------------------------------|
| <b>ORIGIN</b> :<br>Indigenous           | HEALTH:<br>Fair-good      | STRUCTURE:<br>Fair-good   | FORM:<br>Symmetrical                             | ULE:<br>20+years                                 |
| AGE:<br>Semi-mature                     | HEIGHT (m):<br>3          | WIDTH (m):<br>2           | <b>DBH</b> (cm):<br>10<br><b>DAB</b> (cm):<br>10 | <b>TPZ</b> (m):<br>2.0<br><b>SRZ</b> (m):<br>1.5 |
| NOTES<br>ESO PROTECTEI<br>SLO PROTECTEI | D? Y<br>D? Y - Indigenous |                           | ARBORICULTUR<br>Low                              | AL RATING:                                       |