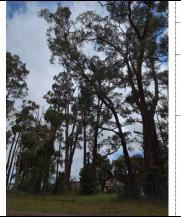

| TREE: <b>982</b>                        | Acacia mela               | <b>noxylon</b> , Blackwoo | od                                               |                                                  |
|-----------------------------------------|---------------------------|---------------------------|--------------------------------------------------|--------------------------------------------------|
| <b>ORIGIN</b> :<br>Indigenous           | HEALTH:<br>Fair-good      | STRUCTURE:<br>Fair-good   | FORM:<br>Symmetrical                             | ULE:<br>20+years                                 |
| AGE:<br>Semi-mature                     | HEIGHT (m):<br>3          | WIDTH (m):<br>2           | <b>DBH</b> (cm):<br>10<br><b>DAB</b> (cm):<br>10 | <b>TPZ</b> (m):<br>2.0<br><b>SRZ</b> (m):<br>1.5 |
| NOTES<br>ESO PROTECTEI<br>SLO PROTECTEI | D? Y<br>D? Y - Indigenous |                           | ARBORICULTUR<br>Low                              | AL RATING:                                       |