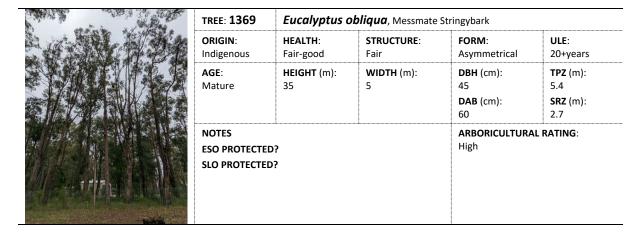

| TREE: <b>982</b>                        | Acacia mela               | <b>noxylon</b> , Blackwoo | od                                               |                                                  |
|-----------------------------------------|---------------------------|---------------------------|--------------------------------------------------|--------------------------------------------------|
| <b>ORIGIN</b> :<br>Indigenous           | HEALTH:<br>Fair-good      | STRUCTURE:<br>Fair-good   | FORM:<br>Symmetrical                             | ULE:<br>20+years                                 |
| AGE:<br>Semi-mature                     | HEIGHT (m):<br>3          | WIDTH (m):<br>2           | <b>DBH</b> (cm):<br>10<br><b>DAB</b> (cm):<br>10 | <b>TPZ</b> (m):<br>2.0<br><b>SRZ</b> (m):<br>1.5 |
| NOTES<br>ESO PROTECTEI<br>SLO PROTECTEI | D? Y<br>D? Y - Indigenous |                           | ARBORICULTUR<br>Low                              | AL RATING:                                       |