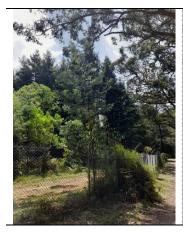

| TREE: <b>982</b>                        | Acacia mela               | <b>noxylon</b> , Blackwoo | od                                               |                                                  |
|-----------------------------------------|---------------------------|---------------------------|--------------------------------------------------|--------------------------------------------------|
| <b>ORIGIN</b> :<br>Indigenous           | HEALTH:<br>Fair-good      | STRUCTURE:<br>Fair-good   | FORM:<br>Symmetrical                             | ULE:<br>20+years                                 |
| AGE:<br>Semi-mature                     | HEIGHT (m):<br>3          | WIDTH (m):<br>2           | <b>DBH</b> (cm):<br>10<br><b>DAB</b> (cm):<br>10 | <b>TPZ</b> (m):<br>2.0<br><b>SRZ</b> (m):<br>1.5 |
| NOTES<br>ESO PROTECTEI<br>SLO PROTECTEI | D? Y<br>D? Y - Indigenous |                           | ARBORICULTUR<br>Low                              | AL RATING:                                       |