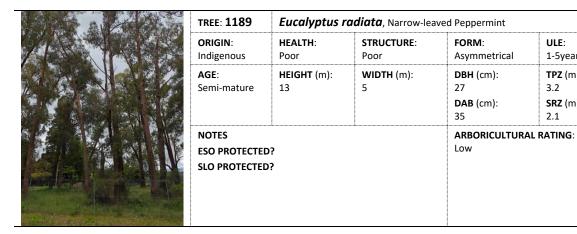

---------------------|-----------------------------|--------------------------------------------------|--------------------------------------------------|
| ORIGIN:<br>Indigenous                 | HEALTH:<br>Fair-good | STRUCTURE:<br>Fair          | FORM:<br>Asymmetrical                            | ULE:<br>20+years                                 |
| AGE:<br>Mature                        | HEIGHT (m):<br>20    | <b>WIDTH</b> (m):<br>13     | <b>DBH</b> (cm):<br>35<br><b>DAB</b> (cm):<br>40 | <b>TPZ</b> (m):<br>4.2<br><b>SRZ</b> (m):<br>2.3 |
| NOTES<br>ESO PROTECTE<br>SLO PROTECTE |                      |                             | ARBORICULTURA<br>Moderate                        | AL RATING:                                       |

ULE:

3.2 **SRZ** (m):

2.1

1-5years

**TPZ (**m):



|  | A AME |
|--|-------|
|  |       |

| TREE: 1190                              | Eucalyptus o             | <b>bliqua</b> , Messmate | Stringybark                                      |                                                  |
|-----------------------------------------|--------------------------|--------------------------|--------------------------------------------------|--------------------------------------------------|
| <b>ORIGIN</b> :<br>Indigenous           | HEALTH:<br>Fair-good     | STRUCTURE:<br>Fair-good  | FORM:<br>Asymmetrical                            | ULE:<br>20+years                                 |
| AGE:<br>Mature                          | <b>HEIGHT</b> (m):<br>25 | WIDTH (m):<br>8          | <b>DBH</b> (cm):<br>50<br><b>DAB</b> (cm):<br>60 | <b>TPZ</b