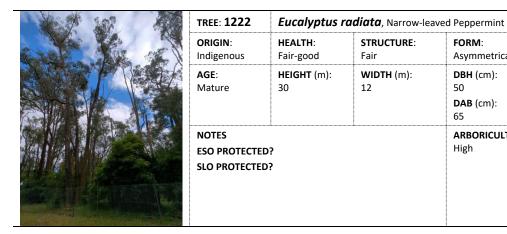

| TREE: <b>982</b>                        | Acacia mela               | <b>noxylon</b> , Blackwoo | od                                               |                                                  |
|-----------------------------------------|---------------------------|---------------------------|--------------------------------------------------|--------------------------------------------------|
| <b>ORIGIN</b> :<br>Indigenous           | HEALTH:<br>Fair-good      | STRUCTURE:<br>Fair-good   | FORM:<br>Symmetrical                             | ULE:<br>20+years                                 |
| AGE:<br>Semi-mature                     | HEIGHT (m):<br>3          | WIDTH (m):<br>2           | <b>DBH</b> (cm):<br>10<br><b>DAB</b> (cm):<br>10 | <b>TPZ</b> (m):<br>2.0<br><b>SRZ</b> (m):<br>1.5 |
| NOTES<br>ESO PROTECTEI<br>SLO PROTECTEI | D? Y<br>D? Y - Indigenous |                           | ARBORICULTUR<br>Low                              | AL RATING:                                       |