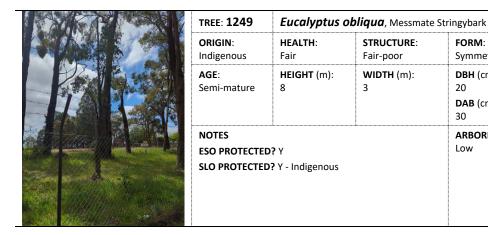

HEALTH:<br>Fair-good                     | STRUCTURE:<br>Fair      | FORM:<br>Symmetrical                                 | ULE:<br>20+years                                  |  |
| AGE:<br>Mature                                             | HEIGHT (m):<br>30                        | <b>WIDTH</b> (m):<br>15 | <b>DBH</b> (cm):<br>70 65<br><b>DAB</b> (cm):<br>140 | <b>TPZ</b> (m):<br>11.5<br><b>SRZ</b> (m):<br>3.8 |  |
| NOTES<br>ESO PROTECTED? Y<br>SLO PROTECTED? Y - Indigenous |                                          |                         | ARBORICULTUR<br>High                                 | AL RATING:                                        |  |

FORM:

20

30

Low

Symmetrical

DBH (cm):

DAB (cm):

ULE:

2.4

2.0

ARBORICULTURAL RATING:

11-20years

**TPZ (**m):

**SRZ** (m):





| TREE: 1250                              | Eucalyptus radiata, Narrow-leaved Peppermint |                         |                                    |                                                  |  |
|-----------------------------------------|----------------------------------------------|-------------------------|------------------------------------|--------------------------------------------------|--|
| ORIGIN:<br>Indigenous                   | HEALTH:<br>Fair-good                         | STRUCTURE:<br>Fair-good | FORM:<br>Asymmetrical              | ULE:<br>20+years                                 |  |
| AGE:<br>Mature                          | <b>HEIGHT</b> (m):<br>30                     | WIDTH (m):<br>7         | DBH (cm):<br>65<br>DAB (cm):<br>80 | <b>TPZ</b> (m):<br