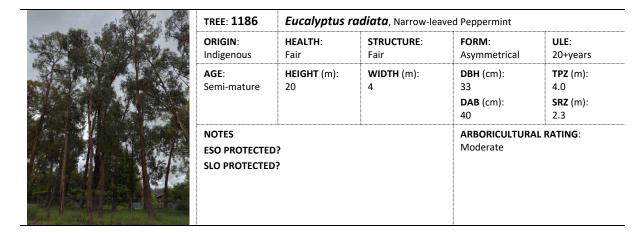

|
|-----------------------------------------|---------------------------|----------------------------|------------------------------------|--------------------------------------------------|
| <b>ORIGIN</b> :<br>Indigenous           | HEALTH:<br>Fair-good      | STRUCTURE:<br>Fair-good    | FORM:<br>Asymmetrical              | ULE:<br>20+years                                 |
| AGE:<br>Semi-mature                     | <b>HEIGHT</b> (m):<br>17  | WIDTH (m):<br>3            | DBH (cm):<br>28<br>DAB (cm):<br>36 | <b>TPZ</b> (m):<br>3.4<br><b>SRZ</b> (m):<br>2.2 |
| NOTES<br>ESO PROTECTEI<br>SLO PROTECTEI | 9? Y<br>9? Y - Indigenous |                            | ARBORICULTURA<br>Moderate          | AL RATING:                                       |



| an and    | TREE: 1187                            | Eucalyptus r             | <b>adiata</b> , Narrow-lea | ved Peppermint                     |                                                  |
|-----------|---------------------------------------|--------------------------|----------------------------|------------------------------------|--------------------------------------------------|
| MARCH AND | ORIGIN:<br>Indigenous                 | HEALTH:<br>Fair-good     | STRUCTURE:<br>Fair-good    | FORM:<br>Asymmetrical              | ULE:<br>20+years                                 |
|           | AGE:<br>Mature                        | <b>HEIGHT</b> (m):<br>27 | WIDTH (m):<br>6            | DBH (cm):<br>36<br>DAB (cm):<br>42 | <b>TPZ</b> (m):<br>4.3<br><b>SRZ</b> (m):<br>2.3 |
|