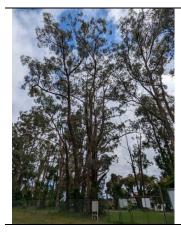

| TREE: <b>982</b>                        | Acacia mela               | <b>noxylon</b> , Blackwoo | od                                               |                                                  |
|-----------------------------------------|---------------------------|---------------------------|--------------------------------------------------|--------------------------------------------------|
| <b>ORIGIN</b> :<br>Indigenous           | HEALTH:<br>Fair-good      | STRUCTURE:<br>Fair-good   | FORM:<br>Symmetrical                             | ULE:<br>20+years                                 |
| AGE:<br>Semi-mature                     | HEIGHT (m):<br>3          | WIDTH (m):<br>2           | <b>DBH</b> (cm):<br>10<br><b>DAB</b> (cm):<br>10 | <b>TPZ</b> (m):<br>2.0<br><b>SRZ</b> (m):<br>1.5 |
| NOTES<br>ESO PROTECTEI<br>SLO PROTECTEI | D? Y<br>D? Y - Indigenous |                           | ARBORICULTUR<br>Low                              | AL RATING:                                       |