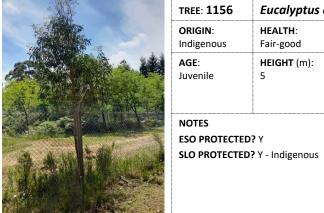

-----------------------------------|--------------------------------------------------|--|--|
| ORIGIN:<br>Indigenous                 | HEALTH:<br>Fair-good                    | STRUCTURE:<br>Fair-good                  | FORM:<br>Symmetrical                             | ULE:<br>20+years                                 |  |  |
| AGE:<br>Juvenile                      | HEIGHT (m):<br>5                        | WIDTH (m):<br>1                          | <b>DBH</b> (cm):<br>10<br><b>DAB</b> (cm):<br>10 | <b>TPZ</b> (m):<br>2.0<br><b>SRZ</b> (m):<br>1.5 |  |  |
| NOTES<br>ESO PROTECTE<br>SLO PROTECTE | <b>D?</b> Y<br><b>D?</b> Y - Indigenous |                                          | ARBORICULTUR<br>Low                              | AL RATING:                                       |  |  |



| TREE: 1156                                                 | Eucalyptus obliqua, Messmate Stringybark |                         |                                                  |                                                  |  |
|------------------------------------------------------------|------------------------------------------|-------------------------|--------------------------------------------------|--------------------------------------------------|--|
| <b>ORIGIN</b> :<br>Indigenous                              | HEALTH:<br>Fair-good                     | STRUCTURE:<br>Fair-good | FORM:<br>Symmetrical                             | ULE:<br>20+years                                 |  |
| AGE:<br>Juvenile                                           | HEIGHT (m):<br>5