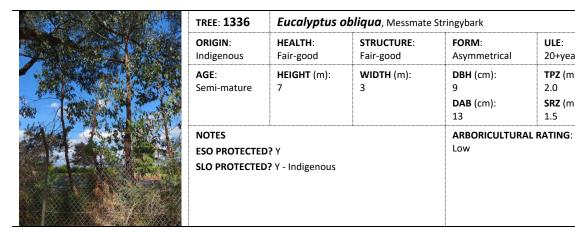

| TREE: <b>982</b>                        | Acacia mela               | <b>noxylon</b> , Blackwoo | od                                               |                                                  |
|-----------------------------------------|---------------------------|---------------------------|--------------------------------------------------|--------------------------------------------------|
| <b>ORIGIN</b> :<br>Indigenous           | HEALTH:<br>Fair-good      | STRUCTURE:<br>Fair-good   | FORM:<br>Symmetrical                             | ULE:<br>20+years                                 |
| AGE:<br>Semi-mature                     | HEIGHT (m):<br>3          | WIDTH (m):<br>2           | <b>DBH</b> (cm):<br>10<br><b>DAB</b> (cm):<br>10 | <b>TPZ</b> (m):<br>2.0<br><b>SRZ</b> (m):<br>1.5 |
| NOTES<br>ESO PROTECTEI<br>SLO PROTECTEI | D? Y<br>D? Y - Indigenous |                           | ARBORICULTUR<br>Low                              | AL RATING:                                       |