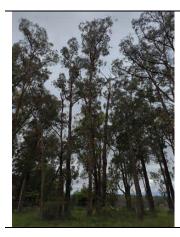

-----------------------------------------|--------------------------|--------------------------|--------------------------------------------------|--------------------------------------------------|
| <b>ORIGIN</b> :<br>Indigenous           | HEALTH:<br>Fair-good     | STRUCTURE:<br>Fair-good  | FORM:<br>Asymmetrical                            | ULE:<br>20+years                                 |
| AGE:<br>Mature                          | <b>HEIGHT</b> (m):<br>25 | WIDTH (m):<br>8          | <b>DBH</b> (cm):<br>50<br><b>DAB</b> (cm):<br>60 | <b>TPZ</b> (m):<br>6.0<br><b>SRZ</b> (m):<br>2.7 |
| NOTES<br>ESO PROTECTEI<br>SLO PROTECTEI | •                        |                          | ARBORICULTURA<br>High                            | AL RATING:                                       |



| TREE: <b>1191</b>                       | Eucalyptus r         | <b>adiata</b> , Narrow-lea | aved Peppermint                    |                                                  |
|-----------------------------------------|----------------------|----------------------------|------------------------------------|--------------------------------------------------|
| <b>ORIGIN</b> :<br>Indigenous           | HEALTH:<br>Fair-good | STRUCTURE:<br>Fair-good    | FORM:<br>Asymmetrical              | ULE:<br>20+years                                 |
| AGE:<br>Mature                          | HEIGHT (m):<br>25    | WIDTH (m):<br>6            | DBH (cm):<br>35<br>DAB (cm):<br>48 | <b>TPZ</b> (m):<br>4.2<br><b>SRZ</b> (m):<br>2.4 |
| NOTES<br>ESO PROTECTEI<br>SLO PROTECTEI |